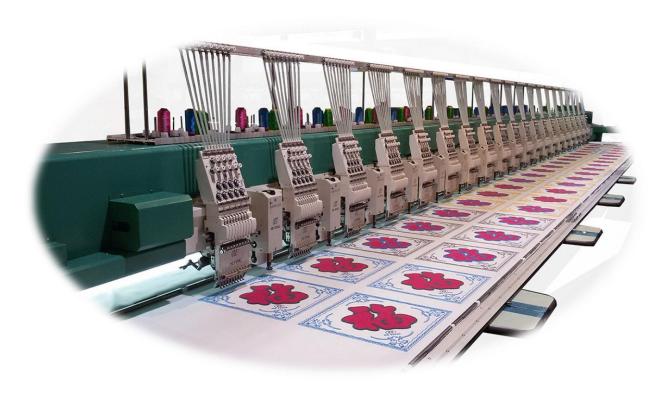

# **Day Embroidery Ltd.**

21 M H Tower, Vogra, Gazipur

### **MACHINERY:**

BARUDAN - 3 PICES 20 HEAD 9 COLOR MACHINE.

CAPACITY: 1.5 MILLION STICHES /DAY

TAJIMA - 1 PICES 20 HEAD 9 COLOR MACHINE.

CAPACITY: 0.5 MILLION STICHES /DAY