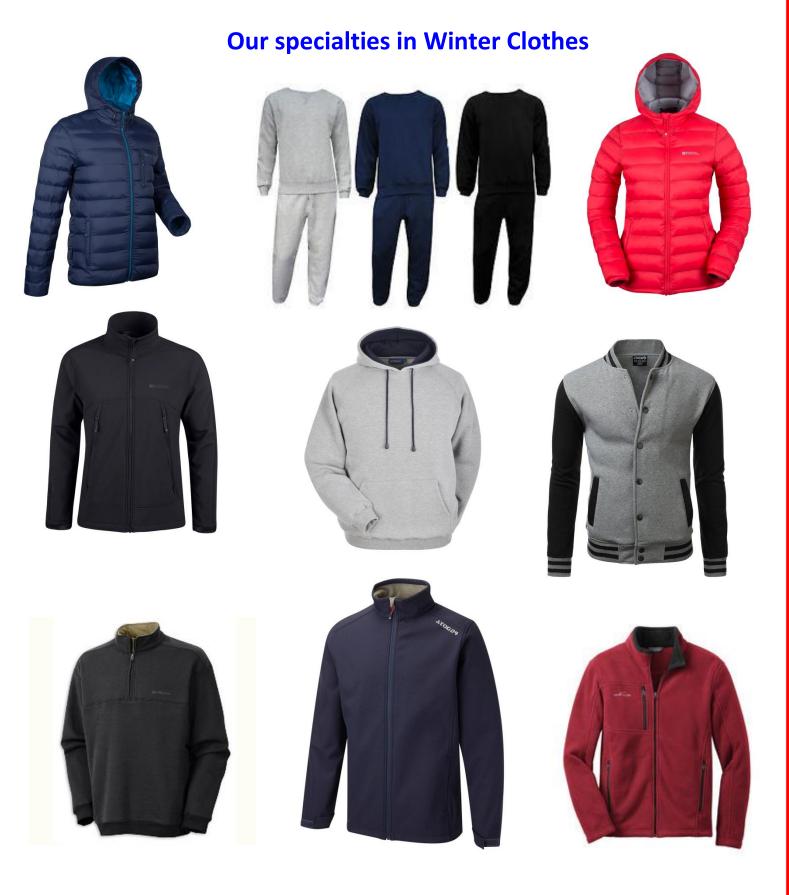

|  |
| 25. CERTIFICATION                  | OEKO-TEX, BSCI, WRAP, SEDEX                                                       |  |
| 26. FIRE DOOR CONDITION            | INSTALLED                                                                         |  |
| 27. FIRE ALARM                     | INSTALLED                                                                         |  |
| 28. HYDRANT                        | INSTALLED                                                                         |  |
| 29. SITUATION OF GENERATOR ROOM    | 8 FEET AWAY FROM MAIN BUILDING. (Separate Building)                               |  |
| 30. SITUATION OF BOILER ROOM       | 8 FEET AWAY FROM MAIN BUILDING. (Separate Building)                               |  |









# **Our specialties Inner & Sleep Wear**





# DAY FASHIONS LTD.

M. H Tower, 21 Vogra, Gazipursadar, Gazipur, Bangladesh.

### **Knit & Woven Garments**

| FACTORY PROFILE           |                                                                                                                                                                                                                           |  |  |
|---------------------------|---------------------------------------------------------------------------------------------------------------------------------------------------------------------------------------------------------------------------|--|--|
| 1. COMPANY NAME           | DAY FASHIONS LTD.