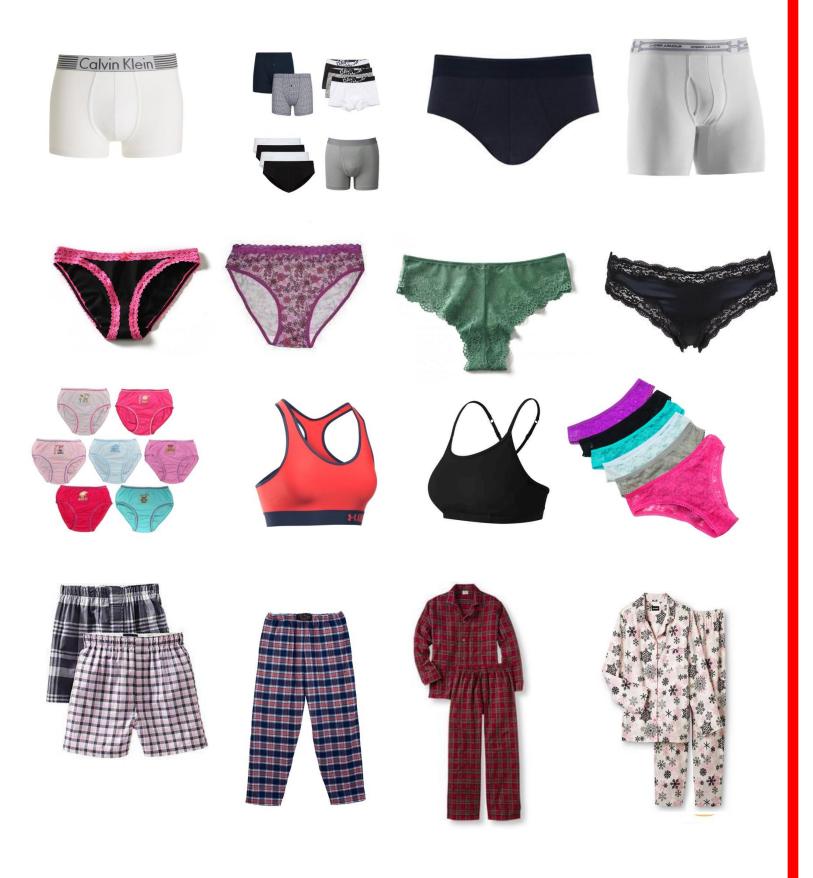

ERTIFICATION                  | OEKO-TEX, BSCI, WRAP, SEDEX                                                       |  |
| 26. FIRE DOOR CONDITION            | INSTALLED                                                                         |  |
| 27. FIRE ALARM                     | INSTALLED                                                                         |  |
| 28. HYDRANT                        | INSTALLED                                                                         |  |
| 29. SITUATION OF GENERATOR ROOM    | 8 FEET AWAY FROM MAIN BUILDING. (Separate Building)                               |  |
| 30. SITUATION OF BOILER ROOM       | 8 FEET AWAY FROM MAIN BUILDING. (Separate Building)                               |  |









# **Our specialties Inner & Sleep Wear**





# DAY FASHIONS LTD.

M. H Tower, 21 Vogra, Gazipursadar, Gazipur, Bangladesh.

### **Knit & Woven Garments**

| FACTORY PROFILE           |                                                                                                                                                                                                                           |  |  |
|---------------------------|---------------------------------------------------------------------------------------------------------------------------------------------------------------------------------------------------------------------------|--|--|
| 1. COMPANY NAME           | DAY FASHIONS LTD.